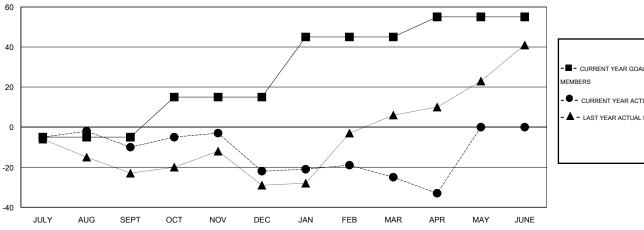

### GOALS AND ACTUAL MEMBERS CUMULATIVE

| - CURRE | ENT YEAR GOALS FOR NEW |
|---------|------------------------|
| MEMBERS |                        |

- CURRENT YEAR ACTUAL MEMBERS

- LAST YEAR ACTUAL MEMBERS

702 (57.12%) 527 (42.88%)

| DROPPED CLUBS: 1  DROPPED MEMBERS      |                       | 28 CLUBS OF 54 ADDED 1 OR MORE<br>NEW MEMBERS | IVIALL                                                      | <u>ON</u><br>702<br>527 |
|----------------------------------------|-----------------------|-----------------------------------------------|-------------------------------------------------------------|-------------------------|
| DECEASED  CLUB CANCELLED  OTHER  TOTAL | 16<br>11<br>76<br>103 | CLICK HERE FOR HEALTH ASSESSMENT DATA         | FAMILY UNIT MEMBERS HEAD OF HOUSEHOLD NON-HEAD OF HOUSEHOLD |                         |